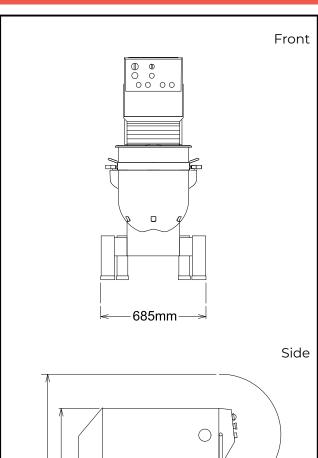

# Planetary Mixers Stainless Steel Planetary Mixer, 80 lt - Electronic

Electric 380-440 V/3N ph/50/60 Hz Supply voltage: **Electrical power max:** 4 kW **Total Watts:** 4 kW Capacity: Performance (up to): 25 kg/Cycle Capacity: 80 litres Key Information: External dimensions, 685 mm Width: External dimensions, Depth: 1050 mm External dimensions, 1445 mm Height:

332 kg

25 kg with Spiral hook

120 with Whisk

**Shipping weight:** 

Cold water paste:

Egg whites:

1050mm