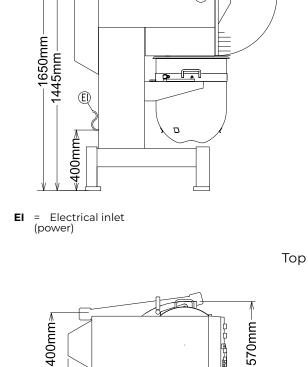

# Planetary Mixers Stainless Steel Planetary Mixer, 80 lt - Electronic

Electric 380-440 V/3N ph/50/60 Hz Supply voltage: **Electrical power max:** 4 kW **Total Watts:** 4 kW Capacity: Performance (up to): 25 kg/Cycle Capacity: 80 litres Key Information: External dimensions, 685 mm Width: External dimensions, Depth: 1050 mm External dimensions, 1445 mm Height:

332 kg

25 kg with Spiral hook

120 with Whisk

**Shipping weight:** 

Cold water paste:

Egg whites:

1050mm