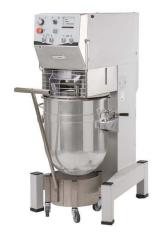

#### 600189 (DXBE80XB3)

80 It stainless steel planetary mixer, bowl detection device and SOLID BPA free safety screen, with electronic speed variation, timer, motorized bowl movement and bowl lighting. Equipped with stainless steel spiral hook, paddle, whisk and bowl trolley.

## **Short Form Specification**

Item No.

Floor model, suitable for all kneading, blending and whipping operations. Stainless steel body and 18/8 (AISI 302) 80 litre stainless steel bowl and bowl trolley. Powerful asynchronous motor (4000 W) with electronic speed variator (10 speed levels from 20 to 180 rpm). Motor and mechanism are protected against overloading. Plastic safety screen easily removable for cleaning. Heavy duty safety screen. Control panel with timer and bowl lighting. Geared motor drive system to raise and lower the bowl. Removable/transparent solid safety screen - made of a bisphenol-A free (BPA) copolyester. Bowl detection device allows the mixer to switch on only when the bowl and the safety screen are properly installed and positioned together. Equipped with motorized bowl and bowl trolley.

#### **Main Features**

- Professional beater mixer for kneading, mixing and whisking all types of food products.
- Delivered with:
  - -stainless steel spiral kneading hook, cast aluminum paddle, 302 AISI stainless steel whisk, mixing bowl for 80 It and bowl trolley
- Electronic speed variator.
- Maximum capacity (flour, with 60% of hydration) 25 kg, suitable for 400-800 meals per service.
- Waterproof control panel with timer and speed setting knobs.
- Wire safety screen fitted with a removable chute to add products while working, thus ensuring operator safety.
- Geared motor drive system activates the raising and lowering of the bowl and bowl lighting.
- Safety device will automatically stop the machine if the screen is lifted.
- Solid BPA-free safety screen, covering the stainless steel wire one, limits the flour and unsafe dust particles when used in bakery and pastry preparation.
- Bowl detection device allows the mixer to switch on only when the bowl and the solid safety screen are properly installed and positioned together.